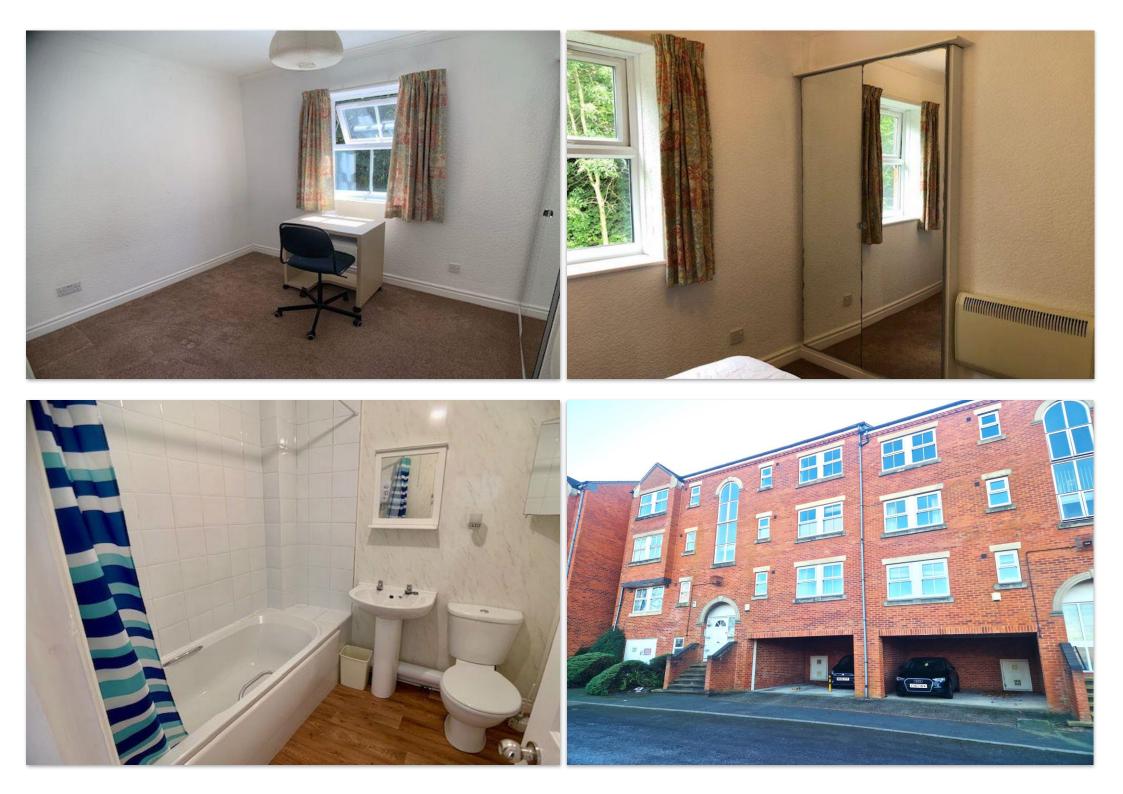

The accommodation comprises an entrance hall, a generous lounge and dining area, a modern fitted kitchen, a double bedroom with built-in wardrobes, a second bedroom and a bathroom w/c with white suite. The lounge and kitchen enjoy lovely elevated long distance views. Externally, there is car parking and well tended communal gardens.