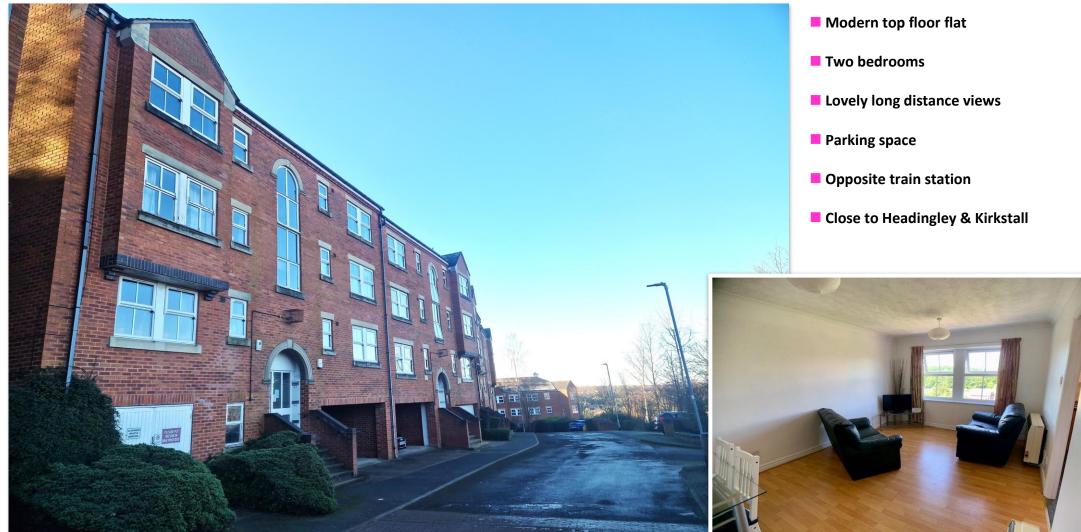

### A GOOD SIZED TWO BEDROOMED TOP FLOOR FLAT SITUATED IN THIS ATTRACTIVE DEVELOPMENT OPPOSITE HEADINGLEY TRAIN STATION, CLOSE TO EXTENSIVE SHOPPING AND LEISURE AMENITIES IN KIRKSTALL AND HEADINGLEY, A MEDICAL CENTRE, SPORTS CENTRE AND THE PICTURESQUE KIRKSTALL ABBEY. ALSO WITH EASY ACCESS INTO LEEDS CENTRE CENTRE.

The accommodation comprises an entrance hall, a generous lounge and dining area, a modern fitted kitchen, a double bedroom with built-in wardrobes, a second bedroom and a bathroom w/c with white suite. The lounge and kitchen enjoy lovely elevated long distance views. Externally, there is car parking and well tended communal gardens.