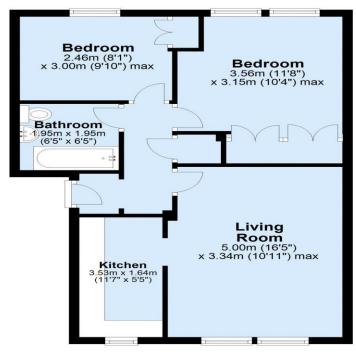

#### Top Floor

Approx. 53.6 sq. metres (577.0 sq. feet)

Not to scale and for illustrative purposes only. All measurements are approximate and no responsibility is taken for any error, ommission or mis-statement. Plan produced using PlanUp.