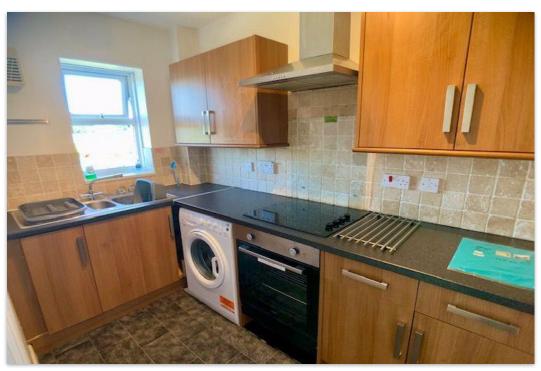

The accommodation comprises an entrance hall, a generous lounge and dining area, a modern fitted kitchen, a double bedroom with built-in wardrobes, a second bedroom and a bathroom w/c with white suite. The lounge and kitchen enjoy lovely elevated long distance views. Externally, there is car parking and well tended communal gardens.